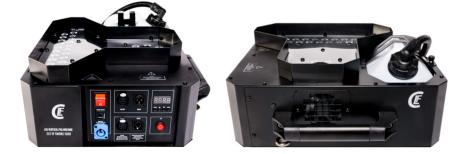

## **EF SMOKE 1500** Vertical smoke machine

- POWER: 1500W
- HEAT-UP TIME: 4 MINUTES
- WIRELESS REMOTE
- 32X 3W RGB LEDS
- 3 & 5 PIN DMX
- FLUID CONTAINER: 2,5L

The EF Smoke 1500 is a vertical fog machine, equipped with powerful RGB LEDs which are divided in two segments. Special stop and go technology ensures accurate heavy smoke effects.

It can be controlled by DMX, stand alone or wireless by using the included remote. Attachment points in te base of the machine provides horizontal and vertical mounting options.