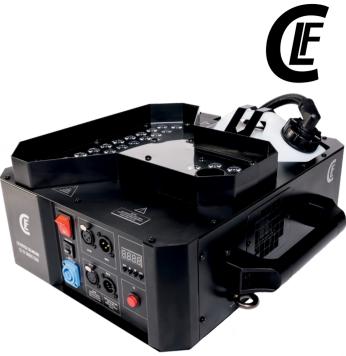

## **EF SMOKE 1500** Vertical smoke machine

- POWER: 1500W
- HEAT-UP TIME: 4 MINUTES
- WIRELESS REMOTE
- 32X 3W RGB LEDS
- 3 & 5 PIN DMX
- FLUID CONTAINER: 2,5L

The EF Smoke 1500 is a vertical fog machine, equipped with powerful RGB LEDs which are divided in two segments. Special stop and go technology ensures accurate heavy smoke effects.

It can be controlled by DMX, stand alone or wireless by using the included remote. Attachment points in te base of the machine provides horizontal and vertical mounting options.

## FACTSHEET

DMX channels Power supply Power consumption DMX connection Dimensions Weight Fluid consumption Fluid capacity Output Item number Optional Included items Optional

100 - 240 VAC 50/60HZ 1500W XLR 3 & 5p in & out 471 x 382 x 205mm (hxwxl) 10 Kg 6,3min/L 2,5L 32.000 CUFT/min 850-0210 Flightcase Power cable, manual CLF Smoke & Steam fluid