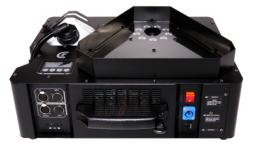

It can be controlled by DMX, stand alone or wireless by using the included remote. Attachment points in the base of the machine provides horizontal and vertical mounting options.

## **FACTSHEET**

DMX channels
Power supply
Power consumption
DMX connection
Dimensions
Weight
Fluid consumption
Fluid capacity
Output
Item number
Optional
Included items
Optional

11 100 - 240 VAC 50/60HZ 3100W XLR 3 & 5p in & out 475 x 401 x 205mm (hxwxl 16 Kg 3,7min/L 2,5L 54.000 CUFT/min 850-0110 Flightcase Power cable, manual