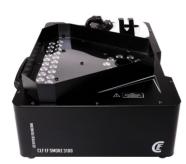

## **VERTICAL SMOKE MACHINE**

- POWER: 3100W
- HEAT-UP TIME: 4 MINUTES
- WIRELESS REMOTE
- 32X 5W RGB LFDS
- 3 & 5 PIN DMX
- FLUID CONTAINER: 2,5L

The EF Smoke 3100 is a vertical fog machine, equipped with powerful RGB LEDs which are divided in two segments. Special stop and go technology ensures accurate heavy smoke effects.

It can be controlled by DMX, stand alone or wireless by using the included remote. Attachment points in the base of the machine provides horizontal and vertical mounting options.