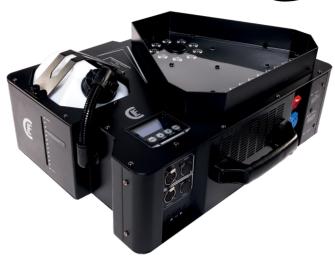

It can be controlled by DMX, stand alone or wireless by using the included remote. Attachment points in the base of the machine provides horizontal and vertical mounting options.

## **FACTSHEET**

DMX channels
Power supply
Power consumption
DMX connection
Dimensions
Weight
Fluid consumption
Fluid capacity
Output
Item number
Optional
Included items
Optional

11 100 - 240 VAC 50/60HZ 3100W XLR 3 & 5p in & out 475 x 401 x 205mm (hxwxl 16 Kg 3,7min/L 2,5L 54.000 CUFT/min 850-0110 Flightcase Power cable, manual