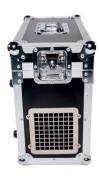

## **BUILT-IN-FLIGHTCASE TOURING HAZER**

POWER: 1100W

HEAT-UP TIME: 50 SECONDS

ADJUSTABLE NOZZLE ANGLE

3 & 5 PIN DMX

FLUID CONTAINER: 3,5L

The CLF Haze I is a touring hazer which comes in a ready to use flightcase. The specially designed heating system reduces the warm up time to only 50 seconds.

## **FACTSHEET**

DMX channels
Power supply
Power consumption
DMX connection
Dimensions
Weight
Fluid consumption
Fluid capacity
Output
Item number
Included items
Ontional

2 100 - 240 VAC 50/60HZ 1100W XLR 3 & 5p in & out 425 x 390 x 242mm (hxwx 15,5 Kg 83min/L 3,5L 12.000 CUFT/min 850-1110 Power cable, manual CLE Haze fluid