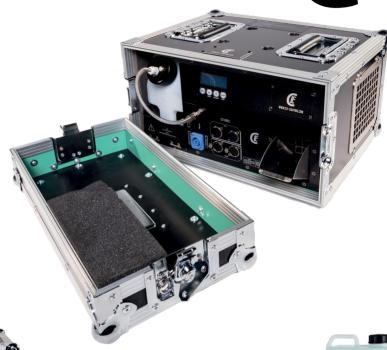

## **BUILT-IN-FLIGHTCASE TOURING HAZER**

POWER: 1100W

HEAT-UP TIME: 50 SECONDS

ADJUSTABLE NOZZLE ANGLE

3 & 5 PIN DMX

FLUID CONTAINER: 3,5L

The CLF Haze I is a touring hazer which comes in a ready to use flightcase. The specially designed heating system reduces the warm up time to only 50 seconds.

## **FACTSHEET**

DMX channels
Power supply
Power consumption
DMX connection
Dimensions
Weight
Fluid consumption
Fluid capacity
Output
Item number
Included items
Ontional

2 100 - 240 VAC 50/60HZ 1100W XLR 3 & 5p in & out 425 x 390 x 242mm (hxwx 15,5 Kg 83min/L 3,5L 12.000 CUFT/min 850-1110 Power cable, manual CLE Haze fluid