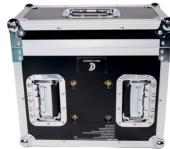

## **HAZE I**

## **BUILT-IN-FLIGHTCASE TOURING HAZER**

POWER: 1100W

HEAT-UP TIME: 50 SECONDS

ADJUSTABLE NOZZLE ANGLE

3 & 5 PIN DMX

FLUID CONTAINER: 3,5L

The CLF Haze I is a touring hazer which comes in a ready to use flightcase. The specially designed heating system reduces the warm up time to only 50 seconds.