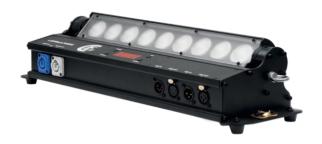

The CLF LEDwash contains 9 specially selected LEDs which provide deep and intense colors. The powerful LEDs provide extremely high output and ensure flicker-free operation for all types of TV and film use. RGBW and dimming can be controlled in 5 different DMX modes or by using the on-board menu. The fixture contains both powerCON in and out and can be connected with 3-pin and 5-pin XLR.

- INTENSE COLORS DUE TO SPECIALLY SELECTED LEDS
- CLEAR MENU STRUCTURE FOR OPERATION SETTINGS
- EXCEPTIONALLY SMOOTH COLOR MIXING
- TILT MANUALLY 60° ADJUSTABLE
- FLICKER FREE OPERATION
- POWERCON IN AND OUT