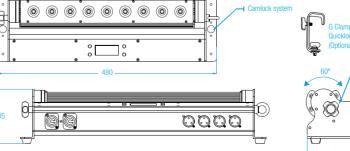

## LEDWASH RGBW COMPACT WASH FIXTURE DISTINCTIVE AND UNIQUE

The CLF LEDwash RGBW is a compact wash fixture with a unique and distinctive design. The horizontal head can be manually adjusted 60°. Combined with the 50° beam angle of the lens, the LEDwash is the perfect solution for illuminating large surfaces like walls, curtains and horizons. The technologies prevent multicolor shadows and provide deep saturated colors. It is also possible to make the beam more diffused by using the included frost lens. The low and compact housing makes the fixture hardly noticeable. The fixture can be placed on the floor or mounted to truss structures by using two pieces of the CLF guicklock hanging clamps.

## **FACTSHEET**

DMX channels
Beam angle
Power supply
Power consumption
Cooling
DMX connection
Dimensions
Weight
Certification
Item number
Included items

IP rating Optional accessories 3, 4, 5, 6 or 11 channels 50° 100 - 240 VAC Max. 65 Watt Low noise fan 3 & 5p XLR in & out 480 x 140 x 105 mm (lxwxh) 3,5 Kg CE, RoHS 156200 Power cable, Frost & Clear lens,