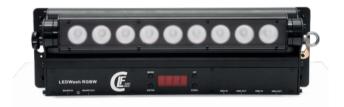

## LEDWASH RGBW COMPACT WASH FIXTURE DISTINCTIVE AND UNIQUE

The CLF LEDwash RGBW is a compact wash fixture with a unique and distinctive design. The horizontal head can be manually adjusted 60°. Combined with the 50° beam angle of the lens, the LEDwash is the perfect solution for illuminating large surfaces like walls, curtains and horizons. The technologies prevent multicolor shadows and provide deep saturated colors. It is also possible to make the beam more diffused by using the included frost lens. The low and compact housing makes the fixture hardly noticeable. The fixture can be placed on the floor or mounted to truss structures by using two pieces of the CLF guicklock hanging clamps.

The CLF LEDwash contains 9 specially selected LEDs which provide deep and intense colors. The powerful LEDs provide extremely high output and ensure flicker-free operation for all types of TV and film use. RGBW and dimming can be controlled in 5 different DMX modes or by using the on-board menu. The fixture contains both powerCON in and out and can be connected with 3-pin and 5-pin XLR.