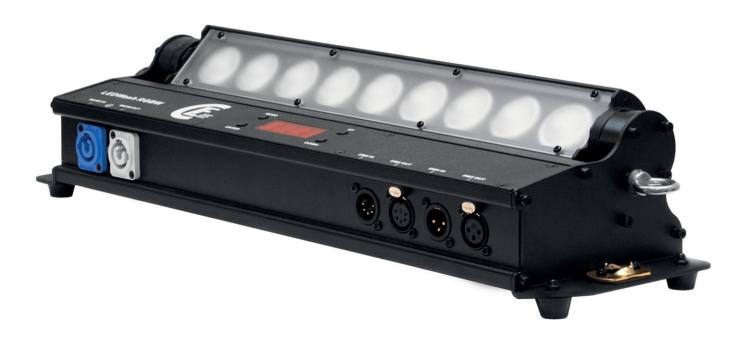

## LEDWASH RGBW COMPACT WASH FIXTURE DISTINCTIVE AND UNIQUE

The CLF LEDwash RGBW is a compact wash fixture with a unique and distinctive design. The horizontal head can be manually adjusted 60°. Combined with the 50° beam angle of the lens, the LEDwash is the perfect solution for illuminating large surfaces like walls, curtains and horizons. The technologies prevent multicolor shadows and provide deep saturated colors. It is also possible to make the beam more diffused by using the included frost lens. The low and compact housing makes the fixture hardly noticeable. The fixture can be placed on the floor or mounted to truss structures by using two pieces of the CLF guicklock hanging clamps.

The CLF LEDwash contains 9 specially selected LEDs which provide deep and intense colors. The powerful LEDs provide extremely high output and ensure flicker-free operation for all types of TV and film use. RGBW and dimming can be controlled in 5 different DMX modes or by using the on-board menu. The fixture contains both powerCON in and out and can be connected with 3-pin and 5-pin XLR.