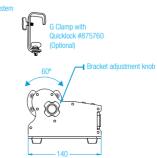

## LEDWASH RGBW COMPACT WASH FIXTURE DISTINCTIVE AND UNIQUE

The CLF LEDwash RGBW is a compact wash fixture with a unique and distinctive design. The horizontal head can be manually adjusted 60°. Combined with the 50° beam angle of the lens, the LEDwash is the perfect solution for illuminating large surfaces like walls, curtains and horizons. The technologies prevent multicolor shadows and provide deep saturated colors. It is also possible to make the beam more diffused by using the included frost lens. The low and compact housing makes the fixture hardly noticeable. The fixture can be placed on the floor or mounted to truss structures by using two pieces of the CLF guicklock hanging clamps.