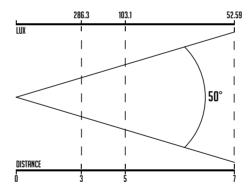

## LEDWASH RGBW COMPACT WASH FIXTURE DISTINCTIVE AND UNIQUE

The CLF LEDwash RGBW is a compact wash fixture with a unique and distinctive design. The horizontal head can be manually adjusted 60°. Combined with the 50° beam angle of the lens, the LEDwash is the perfect solution for illuminating large surfaces like walls, curtains and horizons. The technologies prevent multicolor shadows and provide deep saturated colors. It is also possible to make the beam more diffused by using the included frost lens. The low and compact housing makes the fixture hardly noticeable. The fixture can be placed on the floor or mounted to truss structures by using two pieces of the CLF guicklock hanging clamps.

## **FACTSHEET**

DMX channels
Beam angle
Power supply
Power consumption
Cooling
DMX connection
Dimensions
Weight
Certification
Item number
Included items

IP rating Optional accessories 3, 4, 5, 6 or 11 channels 50° 100 - 240 VAC Max. 65 Watt Low noise fan 3 & 5p XLR in & out 480 x 140 x 105 mm (lxwxh) 3,5 Kg CE, RoHS 156200 Power cable, Frost & Clear lens,