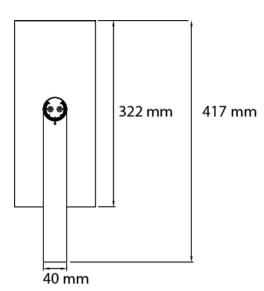

## > Specifications

Type Ruby Bracket, Indoor surface mounted

Colour Black or white

Material Powder coated aluminium

Weight 3600 gram

Optics 16° | 49° | 63° Light source High Power LED Light output 2200 - 6000 lumen

Cable length 200 cm

IP rating IP 20
Protection class 1
Certifications CE
Energy label A

Lifetime 50000 hours
LB Value L90B10 at 50.000h

Warranty

5 years