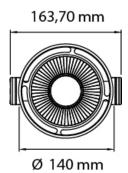

## > Specifications

Type Ruby Bracket, Indoor surface mounted

Colour Black or white

Material Powder coated aluminium

Weight 3600 gram

Optics 16° | 49° | 63° Light source High Power LED Light output 2200 - 6000 lumen