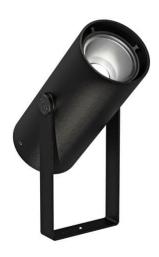

## **RUBY BRACKET**

The Ruby Bracket is a surface-mounted light fixture that offers a large choice of power and lumen variants. Typical applications for the Ruby include theatres, concert halls, event centres, churches, and atriums of large office buildings. The Ruby Bracket is available in a white or black finish. Project specific finishes are available.

## > Specifications

Type Ruby Bracket, Indoor surface mounted

Colour Black or white

Material Powder coated aluminium

Weight 3600 gram

Optics 16° | 49° | 63° Light source High Power LED Light output 2200 - 6000 lumen