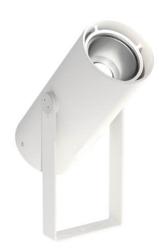

## **RUBY BRACKET**

The Ruby Bracket is a surface-mounted light fixture that offers a large choice of power and lumen variants. Typical applications for the Ruby include theatres, concert halls, event centres, churches, and atriums of large office buildings. The Ruby Bracket is available in a white or black finish. Project specific finishes are available.

## > Specifications

Type Ruby Bracket, Indoor surface mounted

Colour Black or white

Material Powder coated aluminium

Weight 3600 gram

Optics 16° | 49° | 63° Light source High Power LED Light output 2200 - 6000 lumen