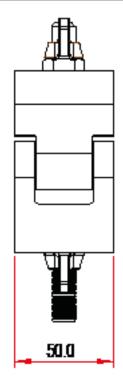

## Doughty Hook Clamp Coupler

| A standard half coupler supplied with Fixing Kit<br>Slotted to hold captive an M12 Nut or Bolt |                                                                                            |
|------------------------------------------------------------------------------------------------|--------------------------------------------------------------------------------------------|
| Part Nos                                                                                       | T57200 - Polished<br>T57201 - Powder Painted Satin Black                                   |
| Tube Diameter                                                                                  | Ø48 - 51mm                                                                                 |
| Materials                                                                                      | Main Body - AW6082 T6 Aluminium<br>Roll Pins - Stainless Steel<br>Eyebolt Assy - Grade 8.8 |
| Max Tightening<br>Torque                                                                       | 30Nm                                                                                       |
| Fixings                                                                                        | M12 Bolt and Wing Nut                                                                      |
| WLL                                                                                            | 750Kg Vertical Load                                                                        |
| Weight                                                                                         | 0.71Kg                                                                                     |
| Factor of Safety                                                                               | 5:1                                                                                        |
| Approval                                                                                       | TÜV Approved                                                                               |