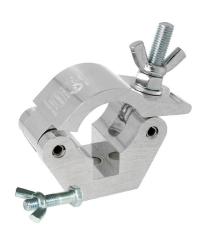

## Doughty Hook Clamp Coupler

| A standard half coupler supplied with Fixing Kit<br>Slotted to hold captive an M12 Nut or Bolt |                                                                                            |
|------------------------------------------------------------------------------------------------|--------------------------------------------------------------------------------------------|
| Part Nos                                                                                       | T57200 - Polished<br>T57201 - Powder Painted Satin Black                                   |
| Tube Diameter                                                                                  | Ø48 - 51mm                                                                                 |
| Materials                                                                                      | Main Body - AW6082 T6 Aluminium<br>Roll Pins - Stainless Steel<br>Eyebolt Assy - Grade 8.8 |
| Max Tightening<br>Torque                                                                       | 30Nm                                                                                       |
| Fixings                                                                                        | M12 Bolt and Wing Nut                                                                      |
| WLL                                                                                            | 750Kg Vertical Load                                                                        |
| Weight                                                                                         | 0.71Kg                                                                                     |
| Factor of Safety                                                                               | 5:1                                                                                        |
| Approval                                                                                       | TÜV Approved                                                                               |