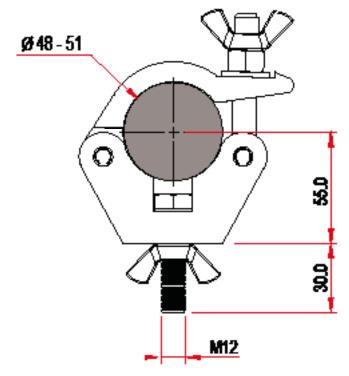

## Doughty Hook Clamp Coupler

| A standard half coupler supplied with Fixing Kit<br>Slotted to hold captive an M12 Nut or Bolt |                                                                                            |
|------------------------------------------------------------------------------------------------|--------------------------------------------------------------------------------------------|
| Part Nos                                                                                       | T57200 - Polished<br>T57201 - Powder Painted Satin Black                                   |
| Tube Diameter                                                                                  | Ø48 - 51mm                                                                                 |
| Materials                                                                                      | Main Body - AW6082 T6 Aluminium<br>Roll Pins - Stainless Steel<br>Eyebolt Assy - Grade 8.8 |
| Max Tightening<br>Torque                                                                       | 30Nm                                                                                       |
| Fixings                                                                                        | M12 Bolt and Wing Nut                                                                      |
| WLL                                                                                            | 750Kg Vertical Load                                                                        |
| Weight                                                                                         | 0.71Kg                                                                                     |
| Factor of Safety                                                                               | 5:1                                                                                        |
| Approval                                                                                       | TÜV Approved                                                                               |