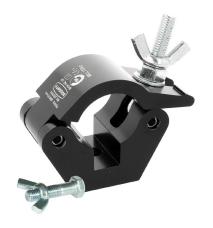

## Doughty Hook Clamp Coupler

| A standard half coupler supplied with Fixing Kit<br>Slotted to hold captive an M12 Nut or Bolt |                                                                                            |
|------------------------------------------------------------------------------------------------|--------------------------------------------------------------------------------------------|
| Part Nos                                                                                       | T57200 - Polished<br>T57201 - Powder Painted Satin Black                                   |
| Tube Diameter                                                                                  | Ø48 - 51mm                                                                                 |
| Materials                                                                                      | Main Body - AW6082 T6 Aluminium<br>Roll Pins - Stainless Steel<br>Eyebolt Assy - Grade 8.8 |
| Max Tightening<br>Torque                                                                       | 30Nm                                                                                       |
| Fixings                                                                                        | M12 Bolt and Wing Nut                                                                      |
| WLL                                                                                            | 750Kg Vertical Load                                                                        |
| Weight                                                                                         | 0.71Kg                                                                                     |
| Factor of Safety                                                                               | 5:1                                                                                        |
| Approval                                                                                       | TÜV Approved                                                                               |