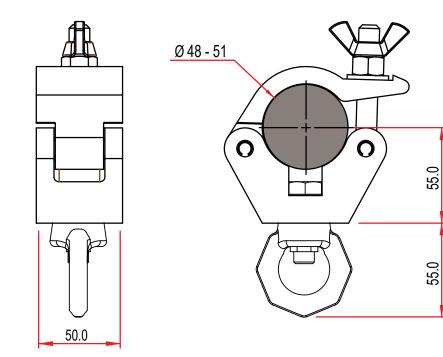

Product Data Sheet

| A standard half coupler fitted with a 750Kg Pink Eye Nut<br>Can be loaded in multiple directions |                                                                                            |
|--------------------------------------------------------------------------------------------------|--------------------------------------------------------------------------------------------|
| Part Nos                                                                                         | T57203 - Polished<br>T57204 - Powder Painted Satin Black                                   |
| Tube Diameter                                                                                    | Ø48 - 51mm                                                                                 |
| Materials                                                                                        | Main Body - AW6082 T6 Aluminium<br>Roll Pins - Stainless Steel<br>Eyebolt Assy - Grade 8.8 |
| Max Tightening<br>Torque                                                                         | 30Nm                                                                                       |
| Fixings                                                                                          | Pink Eye Nut                                                                               |
| WLL                                                                                              | 750Kg Vertical Load                                                                        |
| Weight                                                                                           | 0.90Kg                                                                                     |
| Factor of Safety                                                                                 | 5:1                                                                                        |
| Approval                                                                                         | TÜV Approved                                                                               |