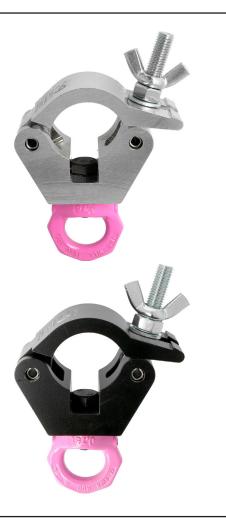

Product Data Sheet

| A standard half coupler fitted with a 750Kg Pink Eye Nut<br>Can be loaded in multiple directions |                                                                                            |
|--------------------------------------------------------------------------------------------------|--------------------------------------------------------------------------------------------|
| Part Nos                                                                                         | T57203 - Polished<br>T57204 - Powder Painted Satin Black                                   |
| Tube Diameter                                                                                    | Ø48 - 51mm                                                                                 |
| Materials                                                                                        | Main Body - AW6082 T6 Aluminium<br>Roll Pins - Stainless Steel<br>Eyebolt Assy - Grade 8.8 |
| Max Tightening<br>Torque                                                                         | 30Nm                                                                                       |
| Fixings                                                                                          | Pink Eye Nut                                                                               |
| WLL                                                                                              | 750Kg Vertical Load                                                                        |
| Weight                                                                                           | 0.90Kg                                                                                     |
| Factor of Safety                                                                                 | 5:1                                                                                        |
| Approval                                                                                         | TÜV Approved                                                                               |