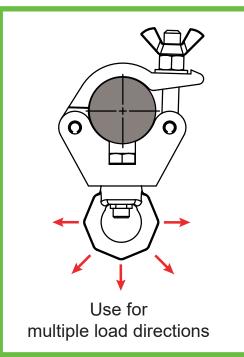

Product Data Sheet

| A standard half coupler fitted with a 750Kg Pink Eye Nut<br>Can be loaded in multiple directions |                                                                                            |
|--------------------------------------------------------------------------------------------------|--------------------------------------------------------------------------------------------|
| Part Nos                                                                                         | T57203 - Polished<br>T57204 - Powder Painted Satin Black                                   |
| Tube Diameter                                                                                    | Ø48 - 51mm                                                                                 |
| Materials                                                                                        | Main Body - AW6082 T6 Aluminium<br>Roll Pins - Stainless Steel<br>Eyebolt Assy - Grade 8.8 |
| Max Tightening<br>Torque                                                                         | 30Nm                                                                                       |
| Fixings                                                                                          | Pink Eye Nut                                                                               |
| WLL                                                                                              | 750Kg Vertical Load                                                                        |
| Weight                                                                                           | 0.90Kg                                                                                     |
| Factor of Safety                                                                                 | 5:1                                                                                        |
| Approval                                                                                         | TÜV Approved                                                                               |