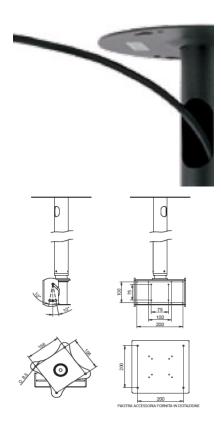

## L-08613 - CEILING MOUNT - FLAT PANEL TV MOUNT UP TO 75"

**SKU:** 08613

| Tilt angle             | +/- 10°                          |
|------------------------|----------------------------------|
| MAX LOAD               | 50 kg                            |
| Standard VESA<br>holes | 200×200 200×100 100×100<br>75×75 |
| Color                  | Black                            |

Categories: Flat Panel Ceiling Mounts, Flat Panel Mounts

- Extendable, with bayonet style retraction
- Inclines up to +/- 10° and adjustable 360° rotation

You can mount it both in landcape and in portrait mode based on which VESA of the screen, using if necessary the optional adapters.