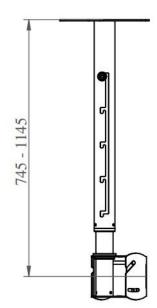

## L-08613 - CEILING MOUNT - FLAT PANEL TV MOUNT UP TO 75"

**SKU:** 08613

| Tilt angle             | +/- 10°                          |
|------------------------|----------------------------------|
| MAX LOAD               | 50 kg                            |
| Standard VESA<br>holes | 200×200 200×100 100×100<br>75×75 |
| Color                  | Black                            |

Categories: Flat Panel Ceiling Mounts, Flat Panel Mounts

- Extendable, with bayonet style retraction
- Inclines up to +/- 10° and adjustable 360° rotation

You can mount it both in landcape and in portrait mode based on which VESA of the screen, using if necessary the optional adapters.