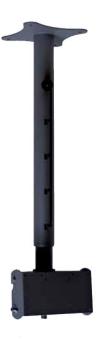

## L-08613 - CEILING MOUNT - FLAT PANEL TV MOUNT UP TO 75"

**SKU:** 08613

| Tilt angle             | +/- 10°                          |
|------------------------|----------------------------------|
| MAX LOAD               | 50 kg                            |
| Standard VESA<br>holes | 200×200 200×100 100×100<br>75×75 |
| Color                  | Black                            |

Categories: Flat Panel Ceiling Mounts, Flat Panel Mounts

- Extendable, with bayonet style retraction
- Inclines up to +/- 10° and adjustable 360° rotation

You can mount it both in landcape and in portrait mode based on which VESA of the screen, using if necessary the optional adapters.