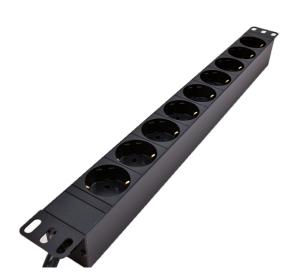

#### **Rack Power Rail**

LinkIT 19" Power rail 9xCEE 7/4 3m CEE 7/7 u/ switch 16A 3600W

Product number: PDU-9S-3M-S

El-number: 6956026

# **Product Description**

Power rail for mounting in 19" rack horizontal mounting without switch. The power rail has 9 CEE 7/4 outlets. Straight angle Schuko CEE 7/7 plug with double earthing. 2 metal fasteners included that can be turned for the desired mounting.