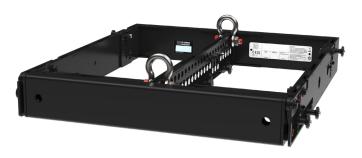

## **Features**

- Captive 3-point rigging system (WPM)
- 4-point rigging system (SXCF115)
- Fly up to 24 WPM Cabinets or 16 SXCF115 subwoofers
- Ground-stack up to 8 WPM cabinets (requires ground stack kit WPSOUTRIG)
- Combined WPM and SXCF115 ground stack arrays (refer to DISPLAY software for rigging limitations)
- Inclinometer sensor mounting point.
- 1 or 2 point pick-up
- Available in Black or White

## Contents

- 1 x Flying Frame
- 2 x 1.5t Shackles
- 11 x Fly pins