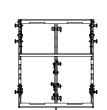

## **Features**

- Captive 3-point rigging system (WPM)
- 4-point rigging system (SXCF115)
- Fly up to 24 WPM Cabinets or 16 SXCF115 subwoofers
- Ground-stack up to 8 WPM cabinets (requires ground stack kit WPSOUTRIG)
- Combined WPM and SXCF115 ground stack arrays (refer to DISPLAY software for rigging limitations)
- Inclinometer sensor mounting point.
- 1 or 2 point pick-up
- Available in Black or White

## **Applications**

• Touring flown or ground stacked WPM, SXCF115 or combination arrays.

## Contents

- 1 x Flying Frame
- 2 x 1.5t Shackles
- 11 x Fly pins

## **Technical Specifications**

| Weight:   | 17.2kg 37.9lb                             |
|-----------|-------------------------------------------|
| Material: | Weatherised Polyester Powder coated steel |