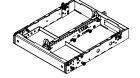

## **Features**

- Captive 3-point rigging system (WPM)
- 4-point rigging system (SXCF115)
- Fly up to 24 WPM Cabinets or 16 SXCF115 subwoofers
- Ground-stack up to 8 WPM cabinets (requires ground stack kit WPSOUTRIG)
- Combined WPM and SXCF115 ground stack arrays (refer to DISPLAY software for rigging limitations)
- Inclinometer sensor mounting point.
- 1 or 2 point pick-up
- Available in Black or White

## Contents

- 1 x Flying Frame
- 2 x 1.5t Shackles
- 11 x Fly pins