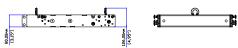

## **Technical Specifications**

| Weight:   | 17.2kg 37.9lb                             |
|-----------|-------------------------------------------|
| Material: | Weatherised Polyester Powder coated steel |