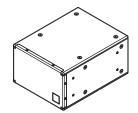

Loudspeakers

Sub 6

Ultra-compact sub-bass loudspeaker

## **FEATURES**

- Ultra-compact size
- Punchy sub-bass extension
- Flexible wall & ceiling mounting options

Sub 6 is an ultra-compact, passive 6" subwoofer designed for applications that call for increased impact and low frequency performance from the smaller Cuboid and Up ceiling loudspeakers.

application. Sub 6 is small enough to fit through a standard ceiling tile and be secured with the available Sub Bracket for wall or ceiling mounting.

An impact-resistant perforated steel grille protects the driver, and the Sub 6 enclosure is constructed from MDF and finished in black or white textured paint.