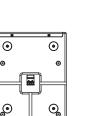

The integral M8 inserts, recessed cable channels, and alternate rubber feet positions ensure that Sub 6 fits easily, securely and elegantly into any

- Recessed channels for discreet cable management
- Alternate rubber feet positions for install flexibility

## **SPECIFICATIONS**

| TYPE                               | Sub-bass loudspeaker                   |
|------------------------------------|----------------------------------------|
| FREQUENCY RESPONSE (with preset)   | 41Hz - 200Hz ± 3dB                     |
|                                    | -10dB @ 37Hz                           |
| DRIVERS                            | LF: 6" (152mm)                         |
| RATED POWER                        | 250W (AES) 1000W (peak)                |
| NOMINAL IMPEDANCE                  | : 80                                   |
| SENSITIVITY (1W/1m)                | 88dB (Half Space)                      |
| MAXIMUM SPL                        | 112dB (cont) 118dB (peak) (Half Space) |
| RECOMMENDED AMP                    | SmartAmp 30                            |
| ENCLOSURE                          | MDF                                    |
| FINISH                             | Black or white textured paint          |
| PROTECTIVE GRILLE                  | Perforated steel                       |
| CONNECTORS                         | Euroblock                              |
| FITTINGS                           | 16 x M8, inset bolts                   |
| DIMENSIONS                         | : (W) 200mm x (H) 310mm x (D) 400mm    |
|                                    | not including feet (12mm)              |
|                                    | : (W) 7.9" x (H) 12.2" x (D) 15.7"     |
|                                    | not including feet (0.4")              |
| WEIGHT                             | 11.5Kg (25.3lbs)                       |
| ACCESSORIES (available separately) | Sub Bracket (Pair)                     |
|                                    | M8 Eye Bolt                            |
|                                    |                                        |