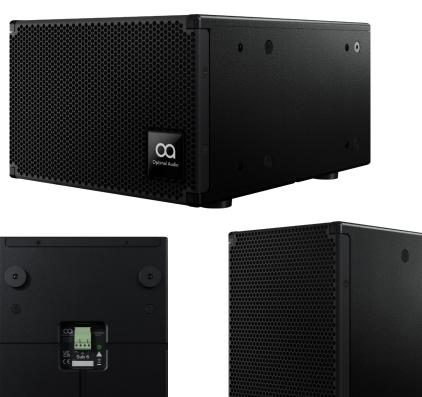

Loudspeakers

Sub 6

Ultra-compact sub-bass loudspeaker

## **FEATURES**

- Ultra-compact size
- Punchy sub-bass extension
- Flexible wall & ceiling mounting options

Sub 6 is an ultra-compact, passive 6" subwoofer designed for applications that call for increased impact and low frequency performance from the smaller Cuboid and Up ceiling loudspeakers.

It features a custom designed, 6" driver with a 2.5" voice coil, combined with a generously sized low frequency port to improve musicality. Delivering 250W (AES) of power with a peak SPL of 118dB, achieving 37Hz at -10dB, this is a truly punchy miniature subwoofer.

application. Sub 6 is small enough to fit through a standard ceiling tile and be secured with the available Sub Bracket for wall or ceiling mounting.

An impact-resistant perforated steel grille protects the driver, and the Sub 6 enclosure is constructed from MDF and finished in black or white textured paint.