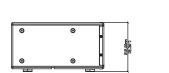

## **SPECIFICATIONS**

| TYPE                               | Sub-bass loudspeaker                   |
|------------------------------------|----------------------------------------|
| FREQUENCY RESPONSE (with preset)   | 41Hz - 200Hz ± 3dB                     |
|                                    | -10dB @ 37Hz                           |
| DRIVERS                            | LF: 6" (152mm)                         |
| RATED POWER                        | 250W (AES) 1000W (peak)                |
| NOMINAL IMPEDANCE                  | : 80                                   |
| SENSITIVITY (1W/1m)                | 88dB (Half Space)                      |
| MAXIMUM SPL                        | 112dB (cont) 118dB (peak) (Half Space) |
| RECOMMENDED AMP                    | SmartAmp 30                            |
| ENCLOSURE                          | MDF                                    |
| FINISH                             | Black or white textured paint          |
| PROTECTIVE GRILLE                  | Perforated steel                       |
| CONNECTORS                         | Euroblock                              |
| FITTINGS                           | 16 x M8, inset bolts                   |
| DIMENSIONS                         | : (W) 200mm x (H) 310mm x (D) 400mm    |
|                                    | not including feet (12mm)              |
|                                    | : (W) 7.9" x (H) 12.2" x (D) 15.7"     |
|                                    | not including feet (0.4")              |
| WEIGHT                             | 11.5Kg (25.3lbs)                       |
| ACCESSORIES (available separately) | Sub Bracket (Pair)                     |
|                                    | M8 Eye Bolt                            |
|                                    |                                        |